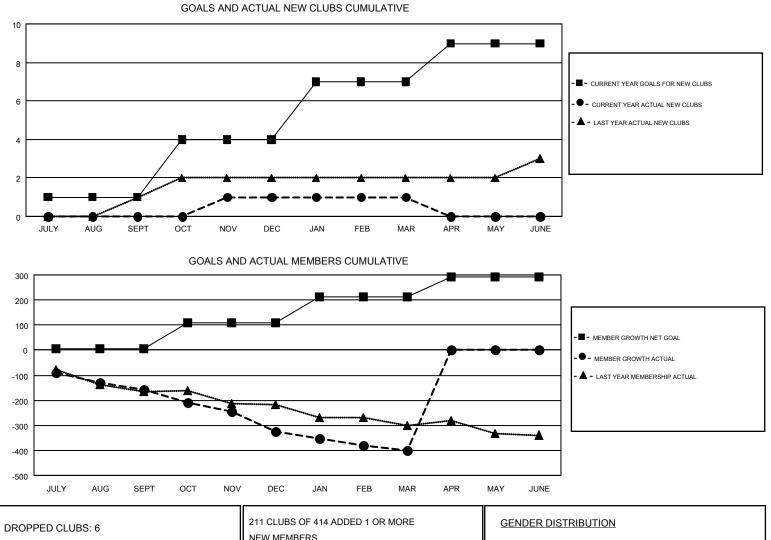

#### GMT: CINDY GREGG

| Clubs         |               |             |               | Members               |                           |                         |                                                    |  |
|---------------|---------------|-------------|---------------|-----------------------|---------------------------|-------------------------|----------------------------------------------------|--|
|               | RESULTS FOR   | R 2017-2018 |               | RESULTS FOR 2017-2018 |                           |                         |                                                    |  |
| QUARTER       | NEW CLUB GOAL | NEW CLUBS   | DROPPED CLUBS | QUARTER               | MEMBER GROWTH NET<br>GOAL | MEMBER GROWTH<br>ACTUAL | DROPPED<br>MEMBERS ACTUAL<br>(including transfers) |  |
| JULY/AUG/SEPT | 1             | 0           | 0             | JULY/AUG/SEPT         | 4                         | 180                     | 313                                                |  |
| OCT/NOV/DEC   | 3             | 1           | 4             | OCT/NOV/DEC           | 106                       | 238                     | 373                                                |  |
| JAN/FEB/MAR   | 3             | 0           | 2             | JAN/FEB/MAR           | 103                       | 200                     | 264                                                |  |
| APR/MAY/JUNE  | 2             | 0           | 0             | APR/MAY/JUNE          | 79                        | 0                       | 0                                                  |  |

| DROPPED CLUBS: 6 |     | 211 CLUBS OF 414 ADDED 1 OR MORE | GENDER DISTRIBUTION        |                |       |
|------------------|-----|----------------------------------|----------------------------|----------------|-------|
|                  |     | NEW MEMBERS                      | MALE                       | 8,396 (72.57%) |       |
|                  |     |                                  | FEMALE                     | 3,173 (27.43%) |       |
| DROPPED MEMBERS  |     |                                  |                            |                |       |
| DECEASED         | 152 | CLICK HERE FOR CUMULATIVE        | TOTAL FAMILY UNIT MEMBERS  |                | 2,201 |
| CLUB CANCELLED   | 39  | MEMBERSHIP DATA                  | FAMILY MEMBERS PAYING HALF |                |       |
| OTHER            | 759 |                                  |                            |                | 1,124 |
| TOTAL            | 950 |                                  | 5020                       |                |       |
|                  |     | -                                |                            |                |       |